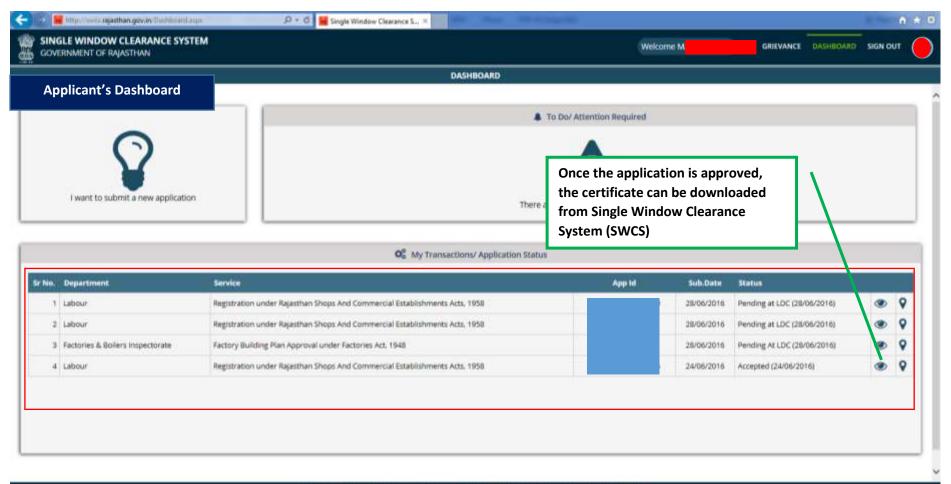

**Video User Guide :** <a href="http://swcs.rajasthan.gov.in/Tutorials.aspx">http://swcs.rajasthan.gov.in/Tutorials.aspx</a>

Screenshots of the entire process application approval process are provided below:

Officer 2 selects application from his dashboard

Once approved, certificate can be issued and downloaded from SWCS

Visitor Counter: 184493

application can be tracked on SWCS