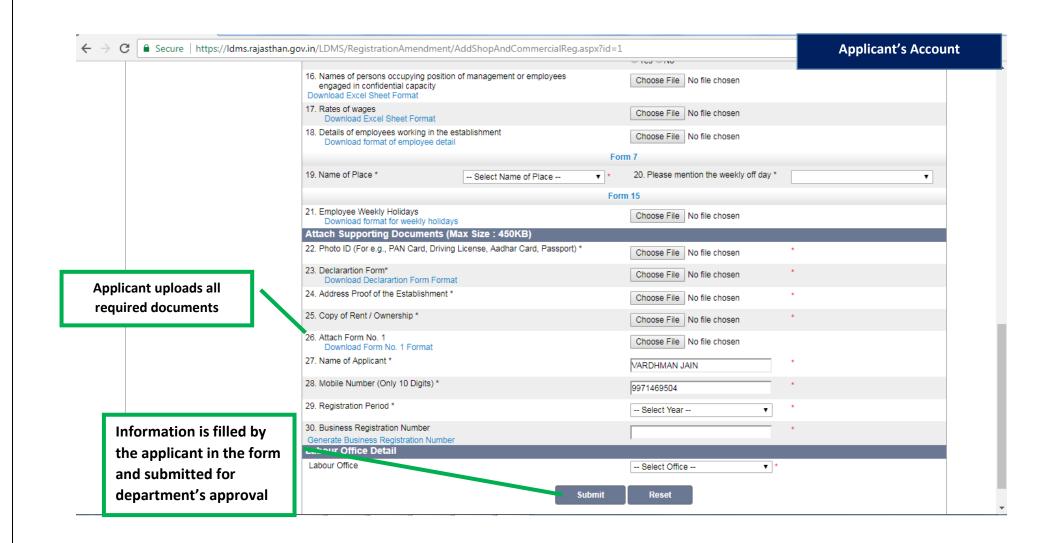

**Video User Guide :** <a href="http://swcs.rajasthan.gov.in/Tutorials.aspx">http://swcs.rajasthan.gov.in/Tutorials.aspx</a>

Screenshots of the entire process application approval process are provided below: