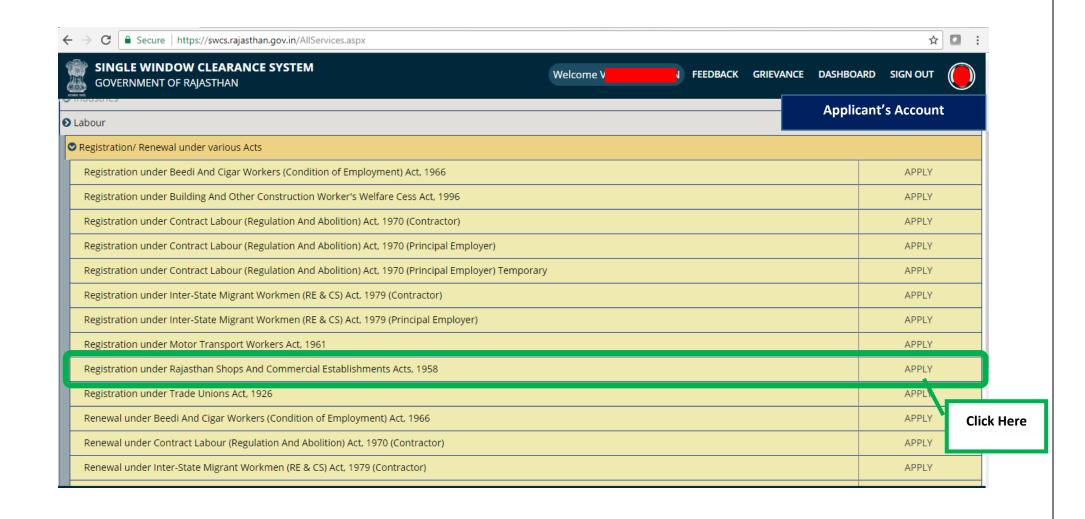

## **Government of Rajasthan**

'Registration under Shops and Establishments Act' is provided as a service through the online Single Window System

Rajasthan's advanced Single Window Clearance System (SWCS) allows online application, submission, payments, tracking of status, approvals and issuance of the certificate(s).

**Video User Guide :** <a href="http://swcs.rajasthan.gov.in/Tutorials.aspx">http://swcs.rajasthan.gov.in/Tutorials.aspx</a>

Screenshots of the entire process application approval process are provided below: