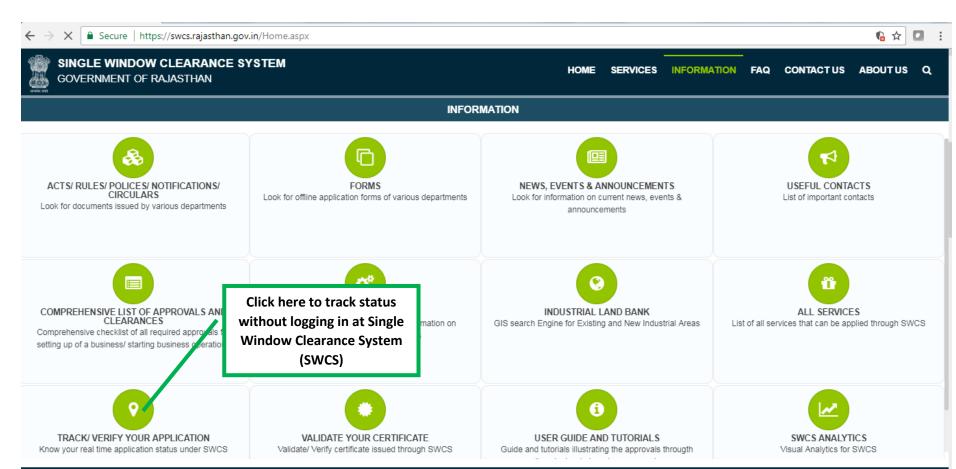

**Video User Guide :** <a href="http://swcs.rajasthan.gov.in/Tutorials.aspx">http://swcs.rajasthan.gov.in/Tutorials.aspx</a>

Screenshots of the entire process application approval process are provided below:

Visitor Counter: 184493

application can be tracked on SWCS