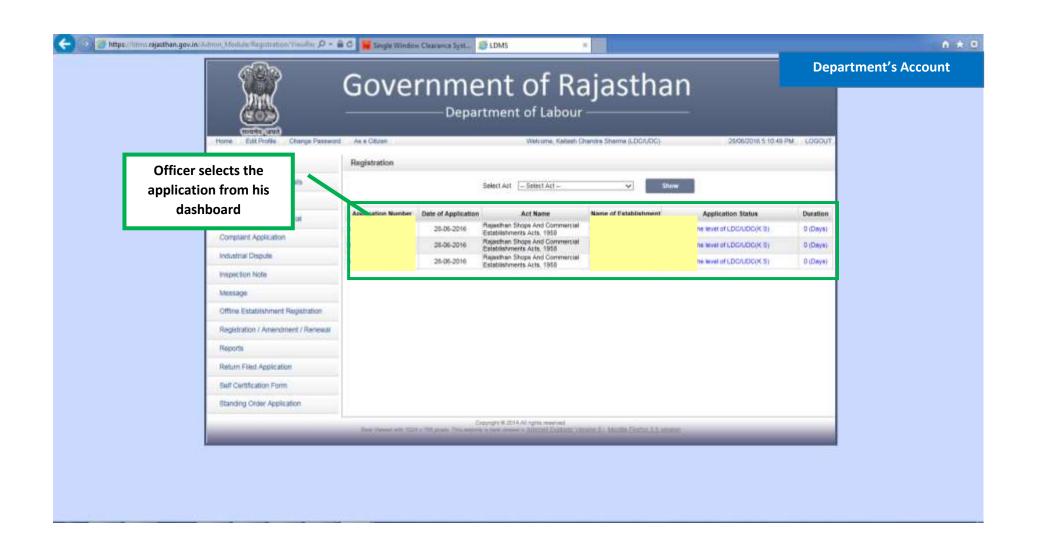

**Video User Guide :** <a href="http://swcs.rajasthan.gov.in/Tutorials.aspx">http://swcs.rajasthan.gov.in/Tutorials.aspx</a>

Screenshots of the entire process application approval process are provided below:

Officer 2 selects application from his dashboard

Once approved, certificate can be issued and downloaded from SWCS