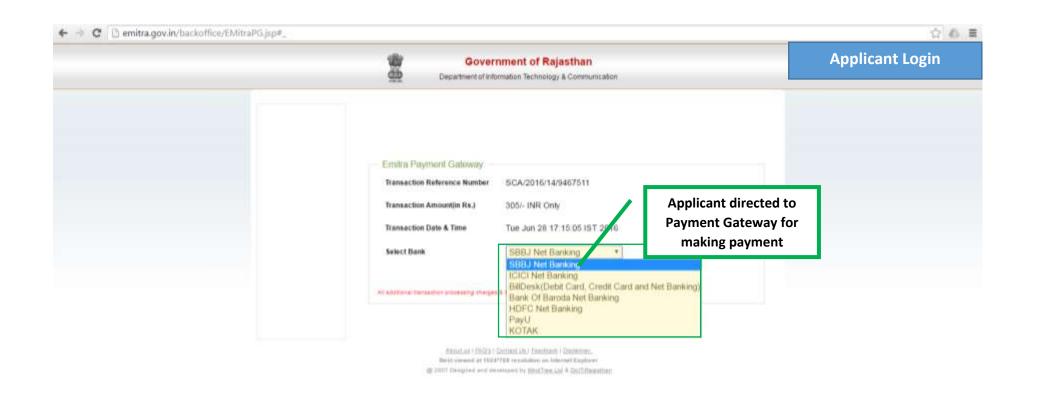

**Video User Guide :** <a href="http://swcs.rajasthan.gov.in/Tutorials.aspx">http://swcs.rajasthan.gov.in/Tutorials.aspx</a>

Screenshots of the entire process application approval process are provided below: