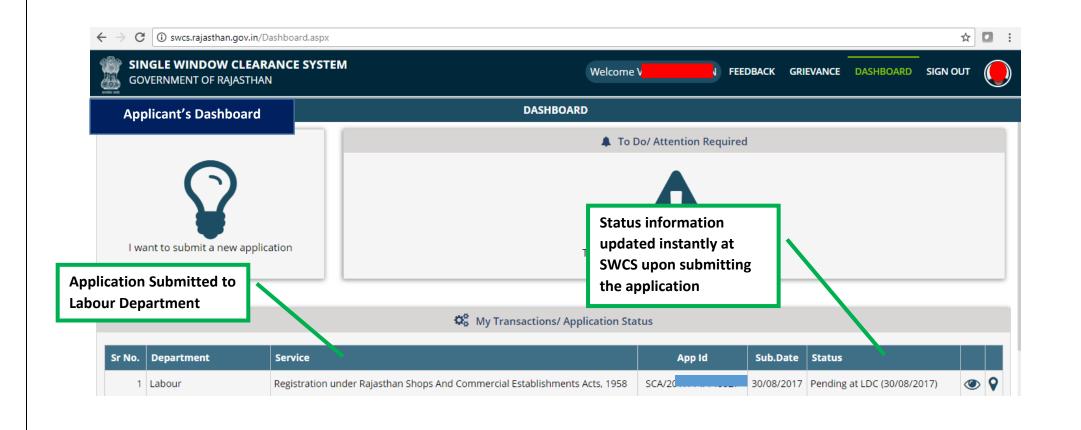

**Video User Guide :** <a href="http://swcs.rajasthan.gov.in/Tutorials.aspx">http://swcs.rajasthan.gov.in/Tutorials.aspx</a>

Screenshots of the entire process application approval process are provided below:

Visitor Counter: 184493

application can be tracked on SWCS