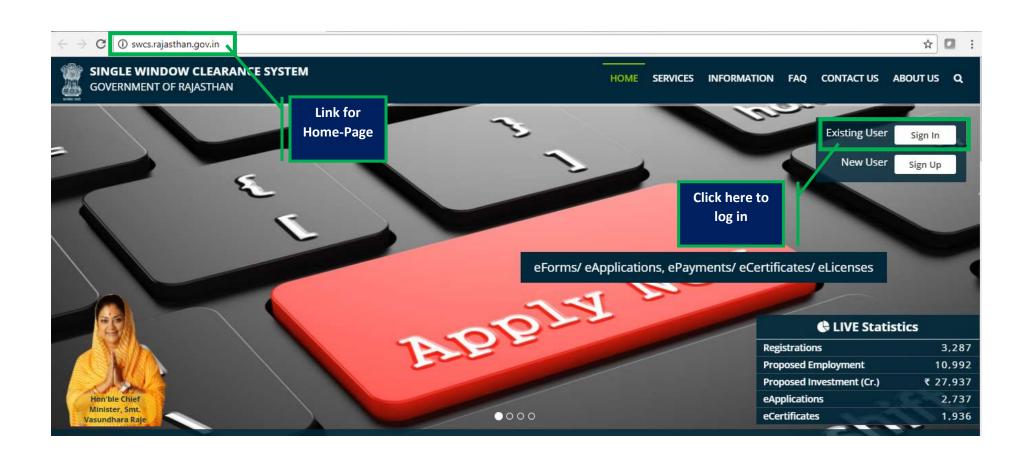

## **Government of Rajasthan**

'Registration under Shops and Establishments Act' is provided as a service through the online Single Window System

Rajasthan's advanced Single Window Clearance System (SWCS) allows online application, submission, payments, tracking of status, approvals and issuance of the certificate(s).

Common Information once provided in SWCS is populated in the respective form for which approval is applied. Only rest/additional fields are filled by the applicant, specific to the approval

Website : www.swcs.rajasthan.gov.in/