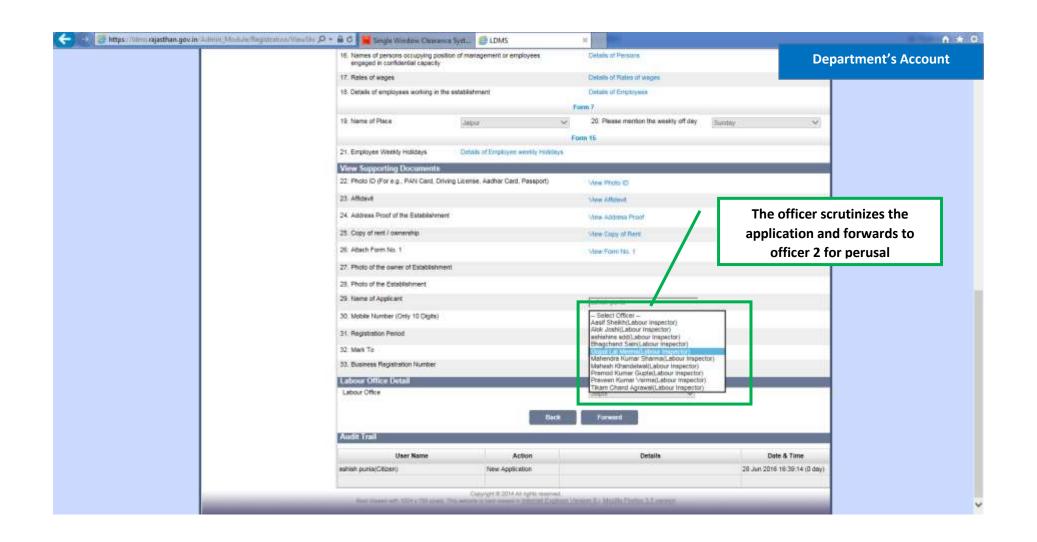

**Video User Guide :** <a href="http://swcs.rajasthan.gov.in/Tutorials.aspx">http://swcs.rajasthan.gov.in/Tutorials.aspx</a>

Screenshots of the entire process application approval process are provided below: