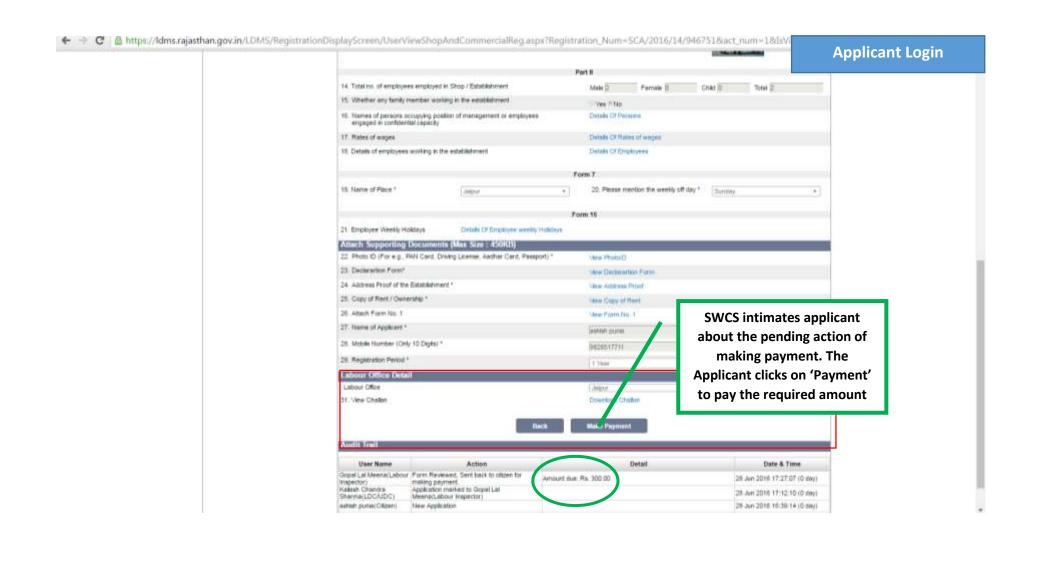

**Video User Guide :** <a href="http://swcs.rajasthan.gov.in/Tutorials.aspx">http://swcs.rajasthan.gov.in/Tutorials.aspx</a>

Screenshots of the entire process application approval process are provided below: