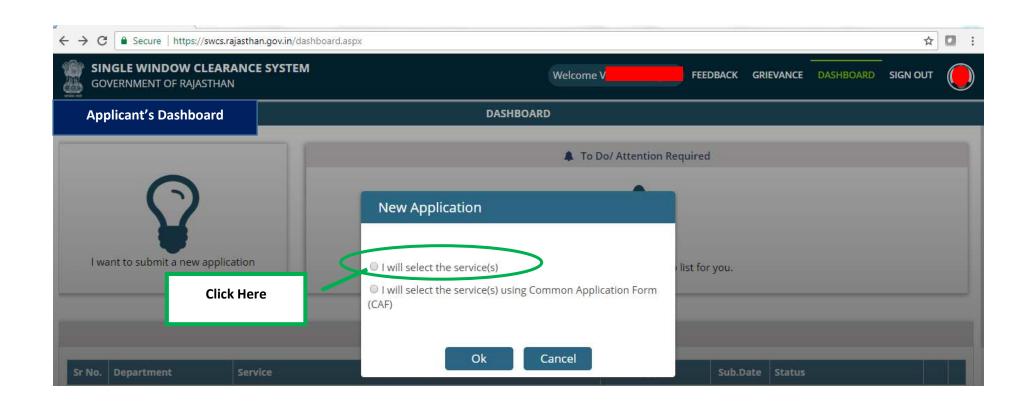

**Video User Guide :** <a href="http://swcs.rajasthan.gov.in/Tutorials.aspx">http://swcs.rajasthan.gov.in/Tutorials.aspx</a>

Screenshots of the entire process application approval process are provided below: