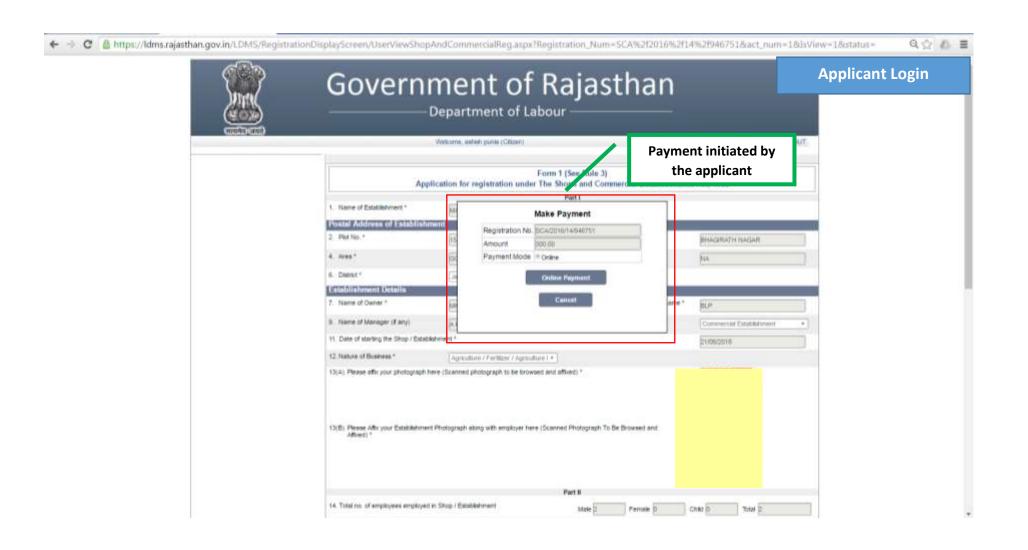

**Video User Guide :** <a href="http://swcs.rajasthan.gov.in/Tutorials.aspx">http://swcs.rajasthan.gov.in/Tutorials.aspx</a>

Screenshots of the entire process application approval process are provided below: