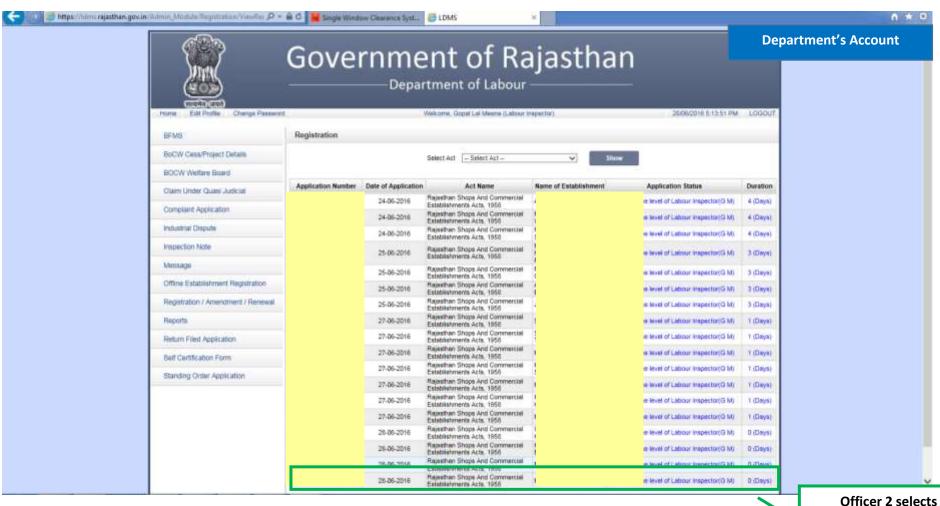

**Video User Guide :** <a href="http://swcs.rajasthan.gov.in/Tutorials.aspx">http://swcs.rajasthan.gov.in/Tutorials.aspx</a>

Screenshots of the entire process application approval process are provided below:

Officer 2 selects application from his dashboard

Once approved, certificate can be issued and downloaded from SWCS