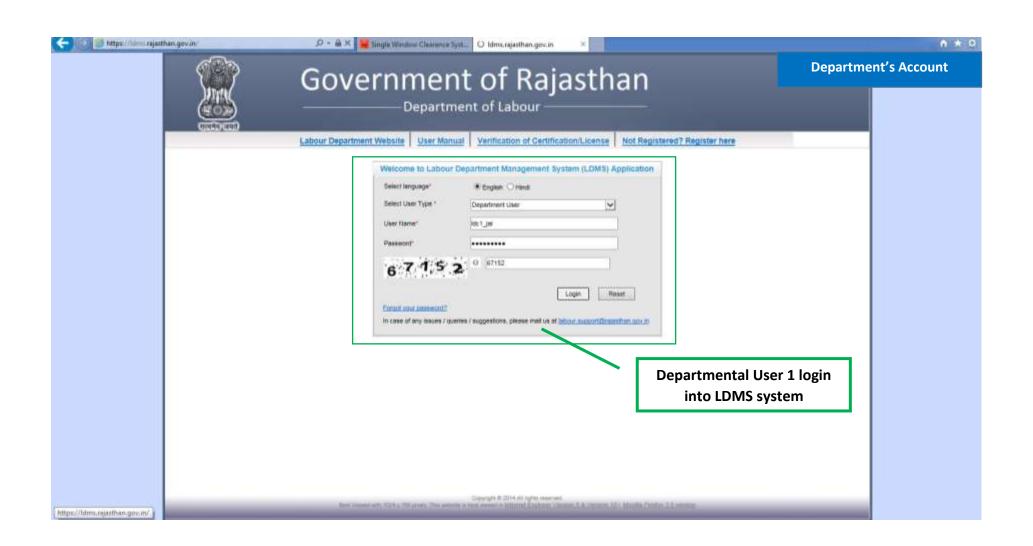

**Video User Guide :** <a href="http://swcs.rajasthan.gov.in/Tutorials.aspx">http://swcs.rajasthan.gov.in/Tutorials.aspx</a>

Screenshots of the entire process application approval process are provided below: