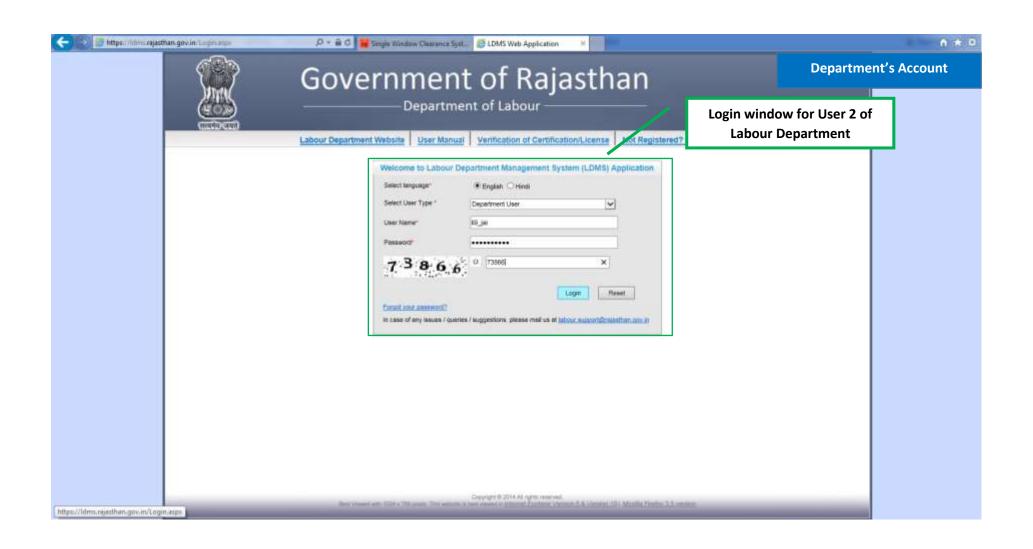

**Video User Guide :** <a href="http://swcs.rajasthan.gov.in/Tutorials.aspx">http://swcs.rajasthan.gov.in/Tutorials.aspx</a>

Screenshots of the entire process application approval process are provided below: