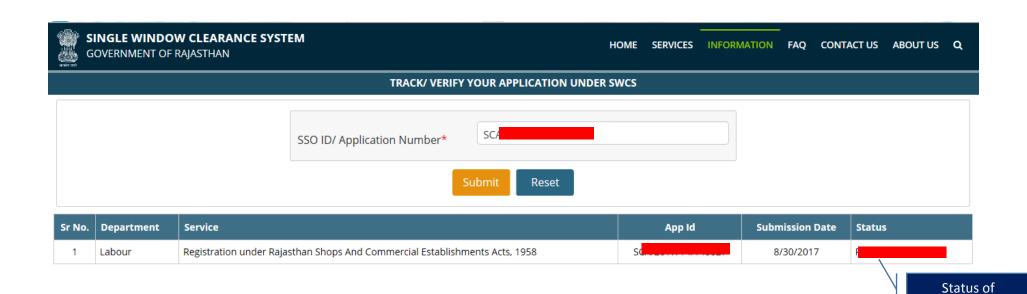

ablishment is registered under Rajasthan Shops And Commercial Establishments Acts, 1958 on 28 June 2016.

Seal

Printed on Date :- 28/06/2016

Inspector

Rajasthan Shops And Commercial Establishments Acts, 1958, Rajasthan

This is merely a Registration Certificate and not License and it does not by itself bestow any legality on the structure or confer any right on the employer so far the date and time of existence of the structure in which this Shop/Establishment is located.

This is a computer generated certificate. You can verify this certificate on www.labour.rajasthan.gov.in



Direct line: +91-141-2227899 (9:30 am to 6 pm – IST; Monday to Friday).
Site designed, developed & hosted by Department of Information Technology & Communication, Govt. of Rajasthan.

Visitor Counter: 184493





application can be tracked on SWCS