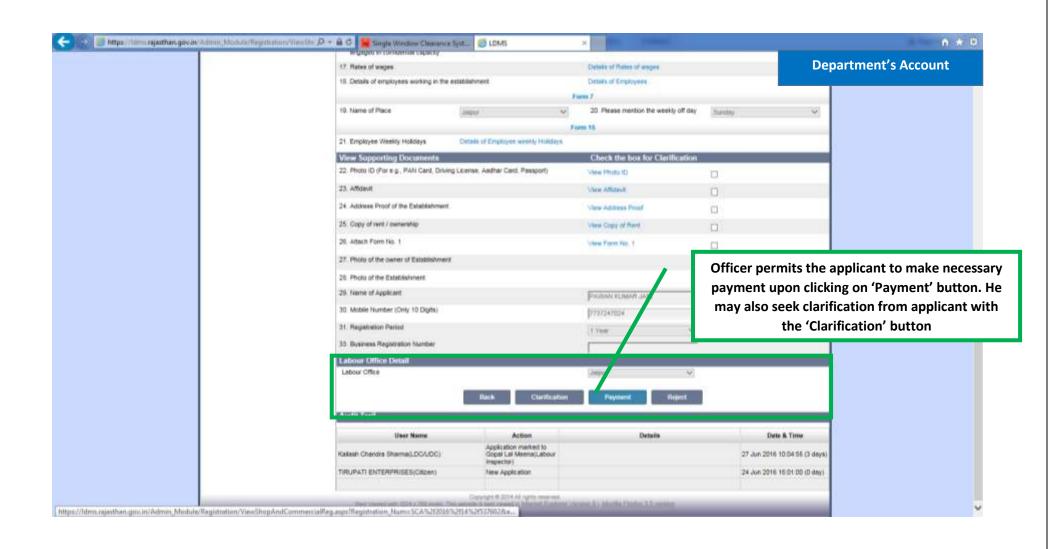

**Video User Guide :** <a href="http://swcs.rajasthan.gov.in/Tutorials.aspx">http://swcs.rajasthan.gov.in/Tutorials.aspx</a>

Screenshots of the entire process application approval process are provided below: