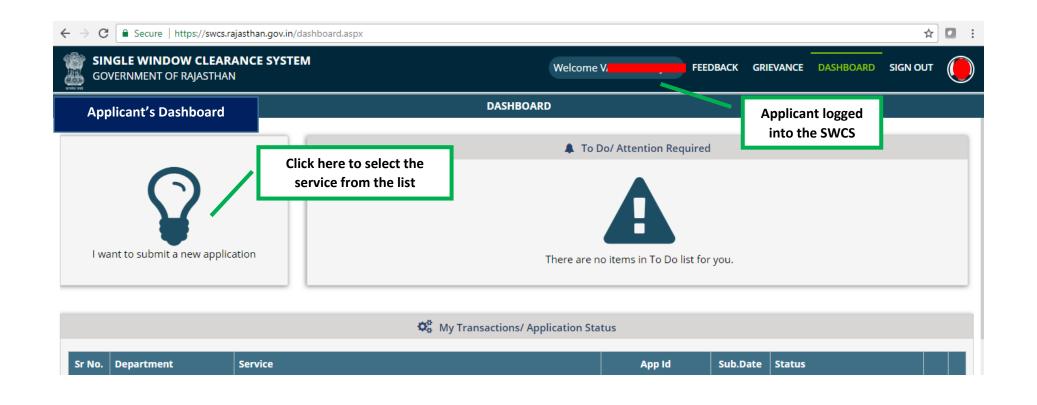

Officer 2 selects application from his dashboard

Once approved, certificate can be issued and downloaded from SWCS