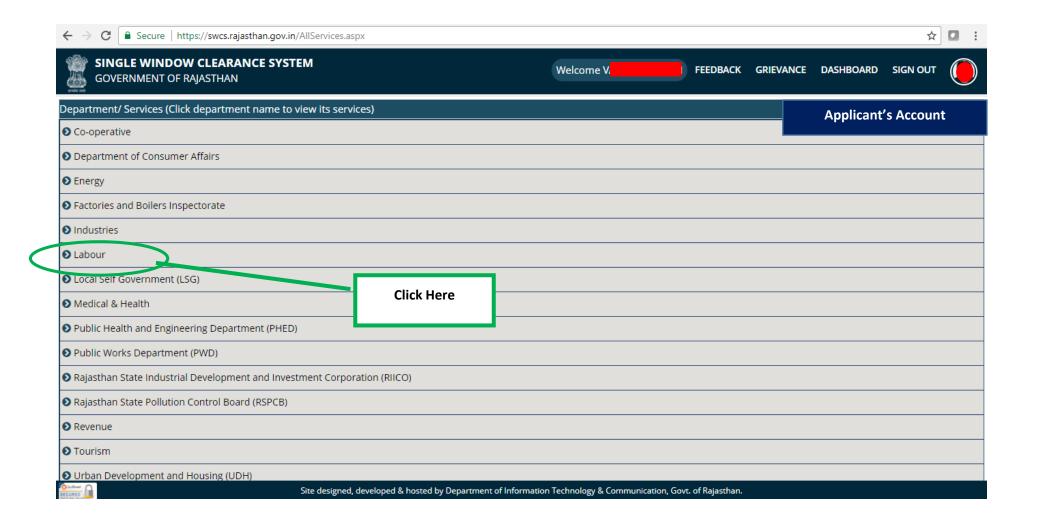

**Video User Guide :** <a href="http://swcs.rajasthan.gov.in/Tutorials.aspx">http://swcs.rajasthan.gov.in/Tutorials.aspx</a>

Screenshots of the entire process application approval process are provided below: