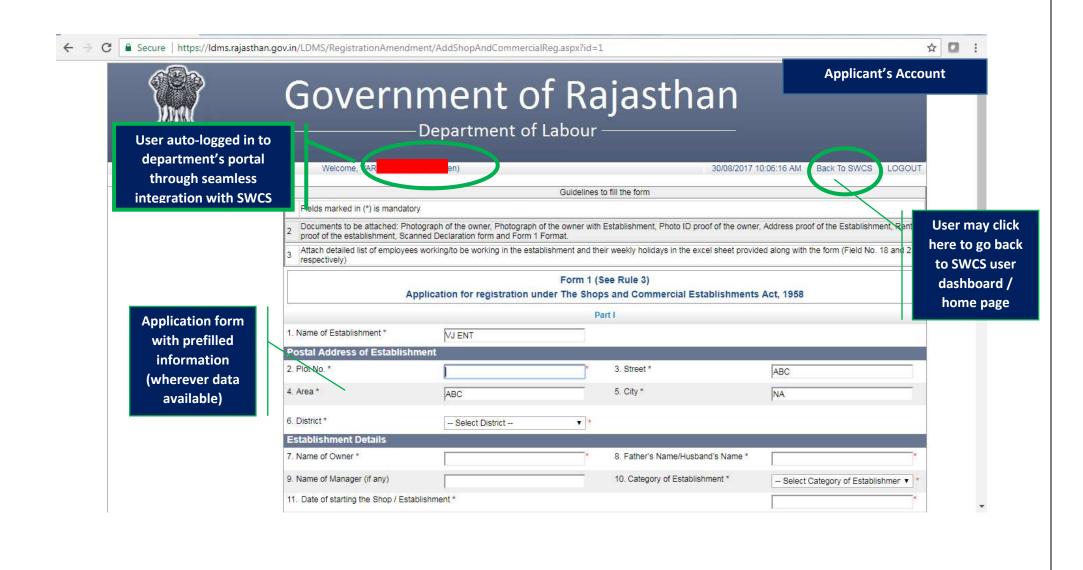

Common Information once provided in SWCS is populated in the respective form for which approval is applied. Only rest/additional fields are filled by the applicant, specific to the approval

Website : www.swcs.rajasthan.gov.in/

**Video User Guide :** <a href="http://swcs.rajasthan.gov.in/Tutorials.aspx">http://swcs.rajasthan.gov.in/Tutorials.aspx</a>

Screenshots of the entire process application approval process are provided below: