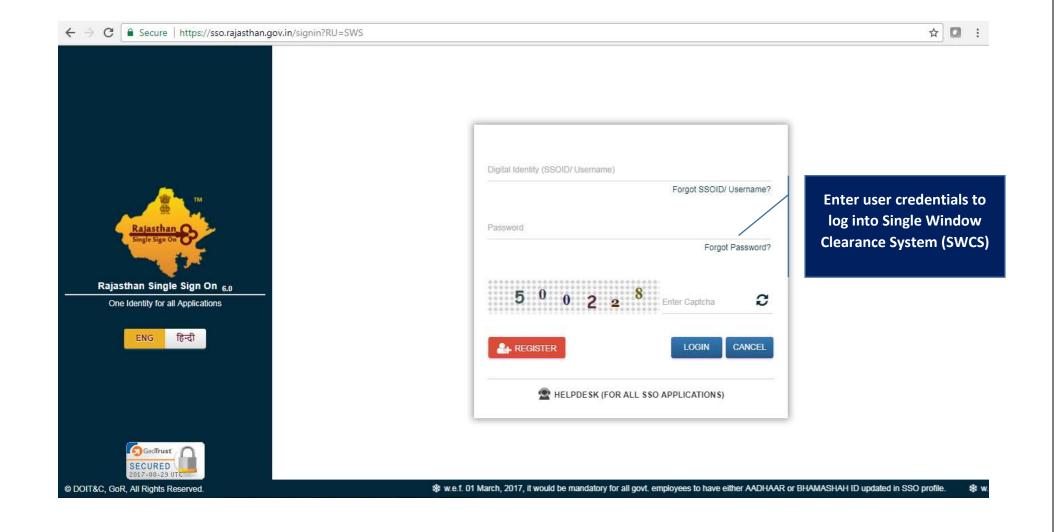

**Video User Guide :** <a href="http://swcs.rajasthan.gov.in/Tutorials.aspx">http://swcs.rajasthan.gov.in/Tutorials.aspx</a>

Screenshots of the entire process application approval process are provided below: